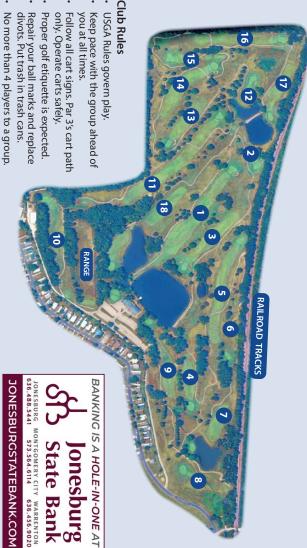

21309 Country Lake Drive, Warrenton, MO 63383 email: info@countrylakegc.com 636-456-1165 • www.countrylakegc.com

Each golfer is responsible for damages done to persons or property which results from golfer's actions.

to be brought in.

Outside food or beverages not allowed



| Hole       |                          | 1   | 2   | 3   | 4   | 5   | 6   | 7   | 8   | 9   | OUT  | Р      | 10  | 11  | 12  | 13  | 14  | 15  | 16   | 17  | 18  | IN   | TOT  | НСР | NE |
|------------|--------------------------|-----|-----|-----|-----|-----|-----|-----|-----|-----|------|--------|-----|-----|-----|-----|-----|-----|------|-----|-----|------|------|-----|----|
| Blue       | M 68.7/119<br>W 74.1/122 | 476 | 123 | 321 | 378 | 533 | 181 | 263 | 158 | 402 | 2835 | L<br>A | 315 | 530 | 219 | 365 |