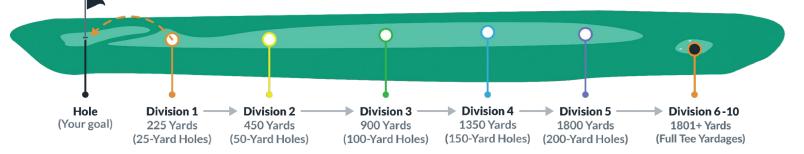

### Mastering the Operation 36 Model:

#### **Golfers Play 9 Holes From Division 1 (25 Yards)**

Instead of starting at the full tee box, all golfers begin in Division 1 and will play 9 holes starting 25 yards from each green.

#### Shoot par (36) or better to pass Division

If they shoot par (36) or better, the golfer progresses to Division 2, where they start 50 yards from each green.

#### **Complete the Division 10 challenge**

This challenge continues until the golfer can shoot par (36) from all 10 divisions!