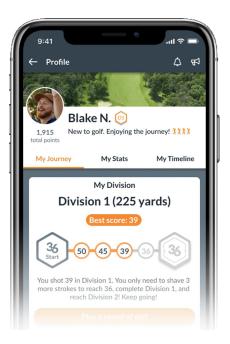

#### **STEP THREE: Track Your Golf Journey**

The Op 36 Mobile App is your guide outside of classes. It is designed to make it fun to track your golf progress.

#### **Golfers Play 9 Holes From Division 1 (25 Yards)**

Instead of starting at the full tee box, all golfers begin in Division 1 and will play 9 holes starting 25 yards from each green.

#### Shoot par (36) or better to pass Division

If they shoot par (36) or better, the golfer progresses to Division 2, where they start 50 yards from each green.